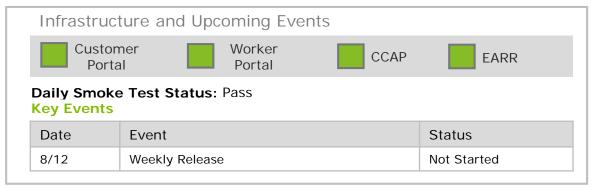

### Production Daily Health Report Thursday Aug. 10<sup>th</sup>, 2017 (10:00 AM EDT)