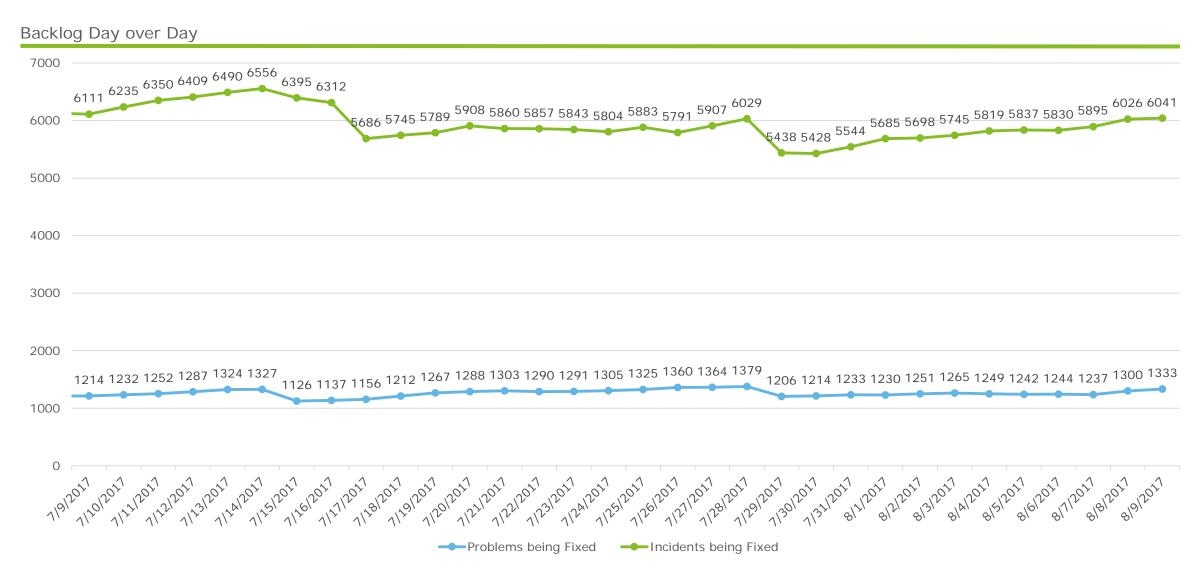

# RIBridges Technical Metrics – Incident Backlog Trend (includes problems being fixed) Thursday Aug. 10<sup>th</sup>, 2017 (10:00 AM EDT)