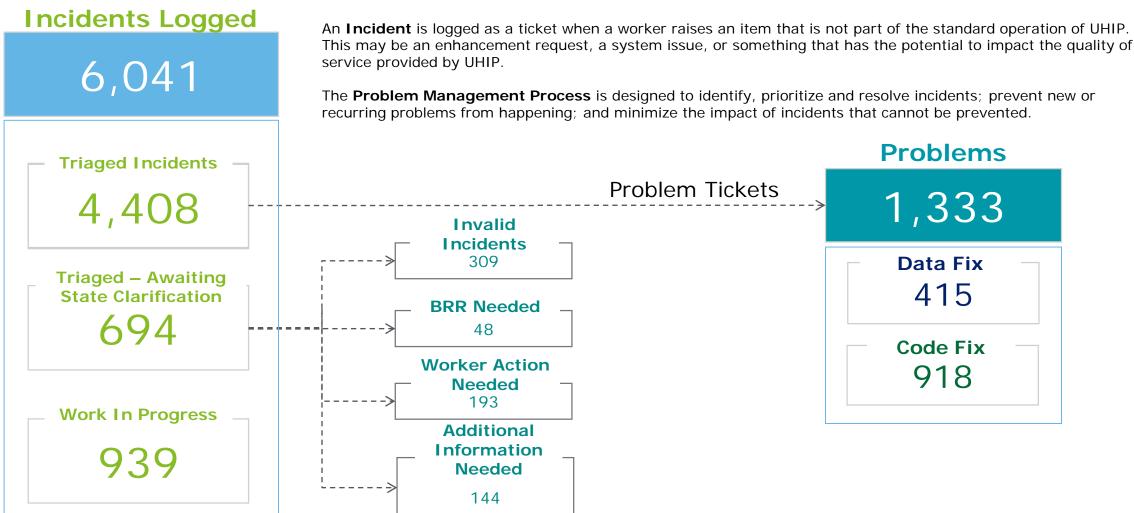

## RIBridges Incident Management Process and Status Thursday Aug. 10<sup>th</sup>, 2017 (10:00 AM EDT)

#### Definitions